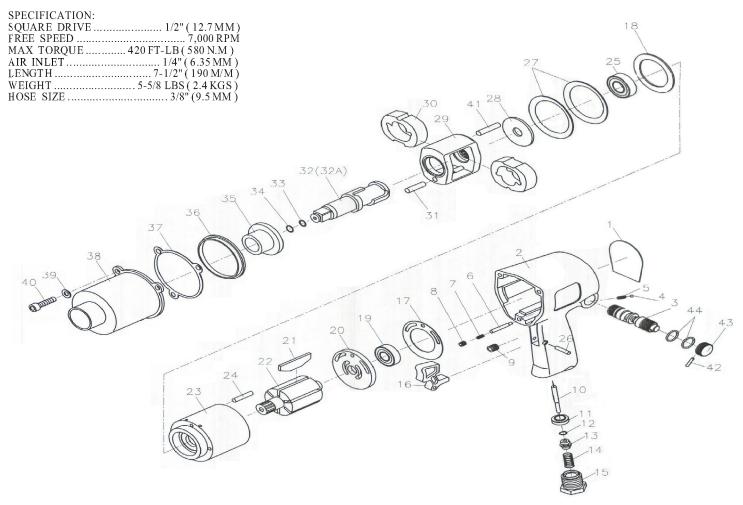

## PART LIST:

| NO | DESCRIPTION        | PART NO.     | Qty | REMARK |
|----|--------------------|--------------|-----|--------|
| 1  | REAR PLATE         | P041         | 1   |        |
| 2  | HOUSING            | 2312B00200   | 1   |        |
| 3  | REVERSE THROTTLE   | 2312A00300   | 1   |        |
| 4  | STELL BALL         | 0420000000   | 1   |        |
| 5  | SPRING             | 9662000000   | 1   |        |
| 6  | PIN                | 2312A00600   | 1   |        |
| 7  | SPRING             | 2312A00700   | 1   |        |
| 8  | SET SCREW          | 8017000000   | 1   |        |
| 9  | SCREW              | 8045000000   | 1   |        |
| 10 | VALVE PIN          | 4110000000   | 1   |        |
| 11 | VALVE THROTTLE     | 4111000000   | 1   |        |
| 12 | O-RING             | P8           | 1   |        |
| 13 | VALVE              | 4113000000   | 1   |        |
| 14 | SPRING             | 4114000000   | 1   |        |
| 15 | INLET              | 411500000PT  | 1   |        |
|    | INLET              | 4115000000   | 1   |        |
| 16 | TRIGGER            | 4117000000   | 1   |        |
| 17 | REAR GASKET        | 4118000000*1 | 1   |        |
| 18 | WASHER             | 2312A01800   | 1   |        |
| 19 | BEARING            | 2312A01900   | 1   |        |
| 20 | REAR BEARING PLATE | 2312A02000   | 1   |        |
| 21 | VANE               | 2312A02100   | 6   |        |
| 22 | ROTOR              | 2312A02200   | 1   |        |
| 23 | CYLINDER           | 2312A02300   | 1   |        |
| 24 | SPRING PIN         | 2312A02400   | 1   |        |
| 25 | BEARING            | 9620000000   | 1   |        |
| 26 | PIN                | 4145000000   | 1   |        |
| 27 | CLAMP WASHER       | 4128000000   | 2   |        |
| 28 | REAR WASHER        | 4129000000   | 1   |        |
| 29 | HAMMER FRAME       | 903400000A   | 1   |        |

| NO | DESCRIPTION       | PART NO.     | Qty | REMARK |
|----|-------------------|--------------|-----|--------|
| 30 | HAMMER            | 4038000000   | 2   |        |
| 31 | HAMMER FRAMER PIN | 2312A03100   | 1   |        |
| 32 | ANVIL             | 9038000000   | 1   |        |
| 33 | O-RING            | P7           | 1   |        |
| 34 | RETAINER          | 4045000000   | 1   |        |
| 35 | BUSHING           | 2312A03500   | 1   |        |
| 36 | HAMMER CASE PILOT | 4139000000   | 1   |        |
| 37 | GASKET            | 4146000000   | 1   |        |
| 38 | HAMMER CASE       | 4141000000*2 | 1   |        |
| 39 | WASHER            | 401300000W   | 1   |        |
| 40 | SCREW             | 4013000000   | 1   |        |
| 41 | HAMMER FRAMER PIN | 2312A04100   | 1   |        |
| 42 | PIN               | 0458000000   | 1   |        |
| 43 | REGULATOR         | 2312A04300   | 1   |        |
| 44 | O-RING            | 2312A04400   | 2   |        |

| K1 | TUNE UP KIT                                             | 1 SET    |  |  |
|----|---------------------------------------------------------|----------|--|--|
| K2 | SCREW AND WASHER KIT                                    | 1 SET    |  |  |
| K3 | ANVIL HAMMER KIT                                        | 1 SET    |  |  |
| K4 | VALVE KIT                                               | 1 SET    |  |  |
| K5 | TRIGGER KIT                                             | 1 SET    |  |  |
| K6 | REGULATOR ASSEMBLY KIT                                  | 1 SET    |  |  |
| K7 | REGULATOR KNOBS KIT                                     | 1 SET    |  |  |
| K1 | 4,6,7,8,10,11,12,13,14,18,22,27,28,29,34,35,38,42,43,44 |          |  |  |
| K2 | 16,29,40,41                                             |          |  |  |
| K3 | 31,32,33,34,35                                          |          |  |  |
| K4 | 10,11,12,13,14                                          |          |  |  |
| K5 | 17,44                                                   |          |  |  |
| K6 | 4,5,6,7,8                                               |          |  |  |
| K7 | 9,43                                                    | <u> </u> |  |  |