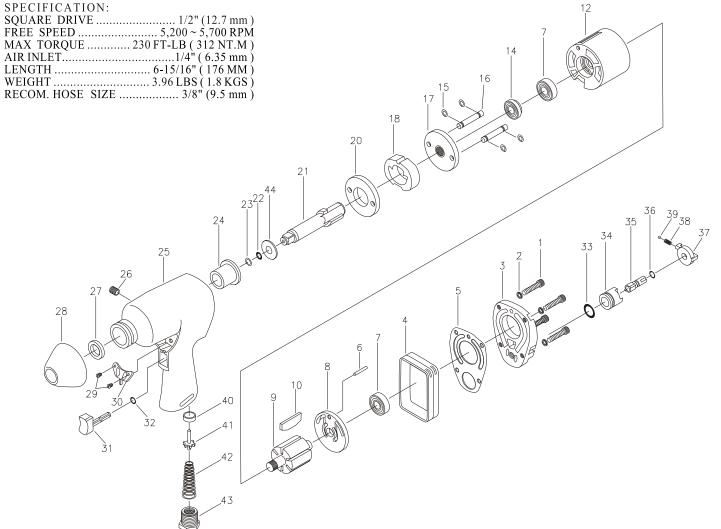

## 1/2" Air Impact Wrench Model No: NW - 416P

| D . D.            | TIOTE    |
|-------------------|----------|
| PART              | 1 10 1 . |
| $I \cap I \cap I$ | LIDI.    |

| 17111 | LIST.                         |            |     |        |
|-------|-------------------------------|------------|-----|--------|
| NO    | DESCRIPTION                   | PART NO    | Qty | REMARK |
| 1     | M5*L16 HEX. CAP BOLT          | 0244000000 | 4   |        |
| 2     | M5 SPRING WASHER              | 4050000000 | 4   |        |
| 3     | REAR COVER                    | 2303000000 | 1   |        |
| 4     | FRONT PROTECTING RUBBER       | 2304000000 | 1   |        |
| 5     | REAR COVER GASKET             | 2305000000 | 1   |        |
| 6     | \$\phi 2.5*L18 SPRING PIN     | 2047000000 | 1   |        |
| 7     | 6001 BEARING                  | 2307000000 | 1   |        |
| 8     | REAR BEARING PLATE            | 2308000000 | 1   |        |
| 9     | ROTOR                         | 2309000000 | 1   |        |
| 10    | VANE                          | 8026000000 | 6   |        |
| 12    | CYLINDER                      | C110201200 | 1   |        |
| 14    | WASHER                        | 2314000000 | 1   |        |
| 15    | 5.8* \phi 1.4 HAMMER PIN DIPS | 231500000A | 4   |        |
| 16    | HAMMER PIN                    | 231600000A | 2   |        |
| 17    | BOTTOM CAGE PLATE             | 2317000000 | 1   |        |
| 18    | HAMMER                        | 2318000000 | 1   |        |
| 20    | TOP CAGE PLATE                | 2320000000 | 1   |        |
| 21    | ANVIL                         | 2321000000 | 1   |        |
| 22    | P7 O-RING                     | P7         | 1   |        |
| 23    | CIRCLET                       | 4045000000 | 1   |        |
| 24    | BUSHING                       | 2324000000 | 1   |        |
| 25    | HOUSING                       | 2325000000 | 1   |        |
| 26    | PT1/16" * 28t/inch * 7L SCREW | 8045000000 | 1   |        |
| 27    | φ 16.5* φ 25*L5 OIL SEAL      | 8003000000 | 1   |        |
| 28    | FRONT PROTECTING RUBBER       | 2328000000 | 1   |        |
| 29    | M3 SELF-TAPPING SCREW         | 1402000000 | 2   |        |
| 30    | EXHAUST DEFLECTOR             | 2330000000 | 1   |        |
| 31    | TRIGGER                       | 2331000000 | 1   |        |
|       | ·                             |            |     |        |

| NO | DESCRIPTION          | PART NO       | Qty | REMARK |
|----|----------------------|---------------|-----|--------|
| 32 | ф 1.9*P6 O-RING      | P6            | 1   |        |
| 33 | ф 18.77*P1.78 O-RING | 2333000000    | 1   |        |
| 34 | F/R VALVE            | 2334000000*1  | 1   |        |
| 35 | F/R STEM             | 23350000000*1 | 1   |        |
| 36 | φ 5*2.0 O-RING       | 2336000000    | 1   |        |
| 37 | F/R KNOB             | 2337000000    | 1   |        |
| 38 | φ3.2*7L SPRING       | 2338000000    | 1   |        |
| 39 | 1/8" STEEL BALL      | 0420000000    | 1   |        |
| 40 | VALVE RUBBER         | 45060000000*1 | 1   |        |
| 41 | VALVE                | 2341000000    | 1   |        |
| 42 | SPRING               | 2342000000    | 1   |        |
| 43 | INLET                | 9632000000    | 1   |        |
| 44 | WASHER               | 2344000000    | 1   |        |
|    | ·                    |               |     |        |

| K1 | TUNE UP KIT                                 | K230100000        | 1 SET |  |
|----|---------------------------------------------|-------------------|-------|--|
| K2 | SCREW AND WASHER KIT                        | K230500000        | 1 SET |  |
| K3 | ANVIL HAMMER KIT                            | K232100000        | 1 SET |  |
| K4 | CYLINDER KIT                                | K231100000        | 1 SET |  |
| K5 | VALVE KIT                                   | K234100000        | 1 SET |  |
| K6 | TRIGGER KIT                                 | K233100000        | 1 SET |  |
| K7 | REGULATOR ASSEMBLY KIT                      | 23350000AA        | 1 SET |  |
| K1 | 4, 5, 6, 10, 15, 22, 23, 27, 28, 30, 32, 33 | 3, 36, 38, 39, 40 |       |  |
| K2 | 1, 2, 26, 29                                |                   |       |  |
| K3 | 15,16, 17, 18, 20, 21, 22, 23               |                   |       |  |
| K4 | 11, 12                                      |                   |       |  |
| K5 | 40, 41, 42                                  |                   |       |  |
| K6 | 31, 32                                      |                   |       |  |
| K7 | 33, 34, 35, 36, 37, 38, 39                  |                   |       |  |
|    |                                             |                   |       |  |