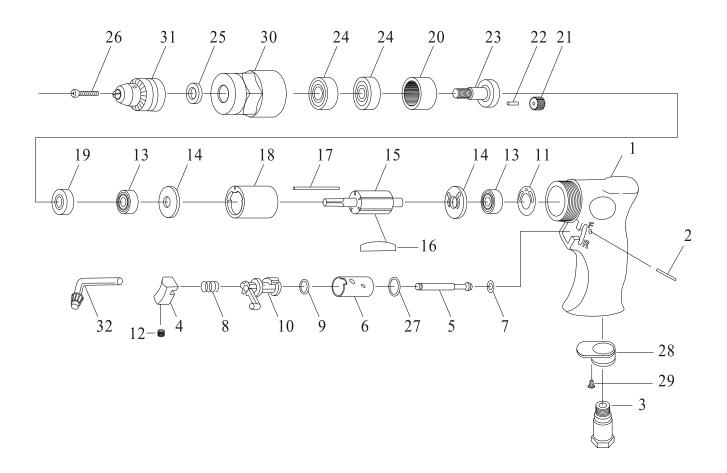

## PARTS LIST:

| NO | DESCRIPTION     | PARTS NO   | Qty | REMARK |
|----|-----------------|------------|-----|--------|
| 1  | HOUSING         | O041300100 | 1   |        |
| 2  | φ2.5*L25 SPRING | 1404000000 | 1   |        |
| 3  | AIR INLET       | 1401000000 | 1   |        |
| 4  | TRIGGER         | 1438000000 | 1   |        |
| 5  | TRIGGER ROD     | 1432000000 | 1   |        |
| 6  | THROTTLE BOSH   | 1434000000 | 1   |        |
| 7  | P5 O-RING       | P5         | 1   |        |
| 8  | SPRING          | 1437000000 | 1   |        |
| 9  | O-RING          | 1435000000 | 1   |        |
| 10 | REVERSE VALVE   | 1436000000 | 1   |        |
| 11 | MOTOR GASKET    | O041301100 | 1   |        |
| 12 | M4*8 SCREW      | 1439000000 | 1   |        |
| 13 | 626 BEARING     | 3527000000 | 2   |        |
| 14 | REAR PLATE      | O041301400 | 2   |        |
| 15 | ROTOR           | O041301500 | 1   |        |
| 16 | ROTOR BLADES    | O041301600 | 5   |        |
| 17 | PIN             | O041301700 | 1   |        |

| NO | DESCRIPTION          | PARTS NO   | Qty | REMARK |
|----|----------------------|------------|-----|--------|
| 18 | CYLINDER             | O041301800 | 1   |        |
| 19 | FRONT PLATE          | O041301900 | 1   |        |
| 20 | INTERNAL GEAR        | O041302000 | 1   |        |
| 21 | PLANET GEAR          | O041302100 | 3   |        |
| 22 | PIN                  | O041302200 | 3   |        |
| 23 | WORK SPINDLE         | O041302300 | 1   |        |
| 24 | 6201 BEARING         | O041302400 | 2   |        |
| 25 | WASHER               | O041302500 | 1   |        |
| 26 | SCREW                | O041302600 | 1   |        |
| 27 | O-RING               | 1433000000 | 1   |        |
| 28 | EXHAUST DEFLECTOR    | 1403000000 | 1   |        |
| 29 | SELF - TAPPING SCREW | 1402000000 | 2   |        |
| 30 | CLAMP NUT            | O041303000 | 1   |        |
| 31 | DRILL CHUCK (3/8")   | O041303100 | 1   |        |
| 32 | KEY                  | O041303200 | 1   |        |
|    |                      |            |     |        |
|    |                      |            |     |        |