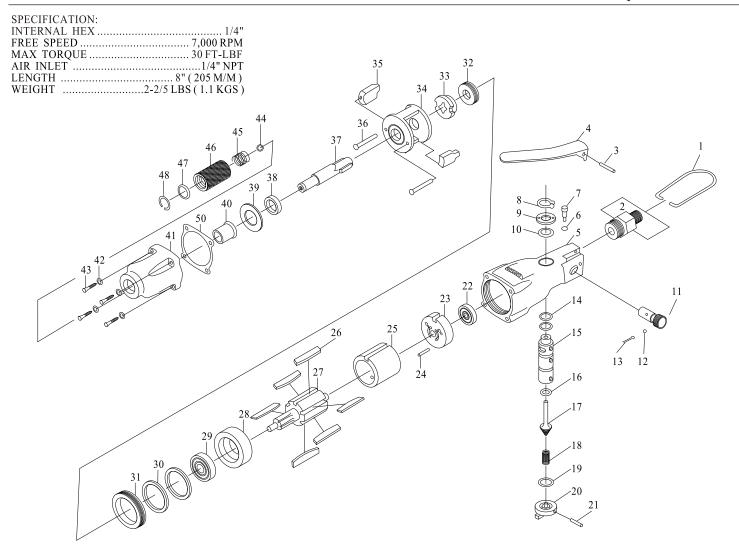

## 1/4" Air Screwdriver Model No.: ND-8HQ

## PART LIST:

| NO | DESCRIPTION           | PART NO    | Qty | REMARK     |
|----|-----------------------|------------|-----|------------|
| 1  | HOOK                  | 110100000L | 1   | 11Divilian |
| 2  | INLET BUSHING         | 1102000000 | 1   |            |
| 3  | φ 2.5XL22 PIN         | 0425000000 | 1   |            |
| 4  | SWITCH LEVER          | 0604000000 | 1   |            |
| 5  | HOUSING               | 060500000P | 1   |            |
| 6  | P3 O-RING             | Р3         | 1   |            |
| 7  | φ 5/32 SCREW          | 0607000000 | 1   |            |
| 8  | S9 "C" PETAINING RING | 0426000000 | 1   |            |
| 9  | WASHER                | 0609000000 | 1   |            |
| 10 | P8 O-RING             | P8         | 1   |            |
| 11 | REGULATOR             | 0611000000 | 1   |            |
| 12 | 1/8" STEEL BALL       | 0420000000 | 1   |            |
| 13 | SPRING                | 0423000000 | 1   |            |
| 14 | P8 O-RING             | P8         | 2   |            |
| 15 | THROTTLE BUSHING      | 0615000000 | 1   |            |
| 16 | P3 O-RING             | P3         | 1   |            |
| 17 | THROTTLE PIN          | 061700000H | 1   |            |
| 18 | SPRING                | 1119000000 | 1   |            |
| 19 | P5 O-RING             | P5         | 1   |            |
| 20 | REVERSE VALVE         | 06200000N  | 1   |            |
| 21 | φ2XL20 PIN            | 0447000000 | 1   |            |
| 22 | 608 BEARING           | 1123000000 | 1   |            |
| 23 | REAR PLATE            | 0623000000 | 1   |            |
| 24 | ф 2.5XL20 PIN         | 0624000000 | 1   |            |
| 25 | CYLINDER              | 0625000000 | 1   |            |

| NO | DESCRIPTION        | PART NO      | Qty | REMARK |
|----|--------------------|--------------|-----|--------|
| 26 | BLADES             | 0626000000   | 6   |        |
| 27 | ROTOR              | 0627000000   | 1   |        |
| 28 | FRONT PLATE        | 0628000000   | 1   |        |
| 29 | 609 BEARING        | 0629000000   | 1   |        |
| 30 | GASKET             | 0630000000   | 2   |        |
| 31 | NUT                | 0631000000   | 1   |        |
| 32 | WASHER             | 0632000000   | 1   |        |
| 33 | CAM                | 0633000000*1 | 1   |        |
| 34 | HAMMER HOUSING     | 0634000000   | 1   |        |
| 35 | HAMMER             | 0635000000   | 2   |        |
| 36 | φ5PIN              | 0636000000   | 2   |        |
| 37 | ANVIL(SCREWDRIVER) | 06370000НО   | 1   |        |
| 38 | COLLAR             | 0638000000   | 1   |        |
| 39 | WASHER             | 0639000000   | 1   |        |
| 40 | SLEEVE             | 0640000000   | 1   |        |
| 41 | HOUSING CAP        | 0641000000   | 1   |        |
| 42 | 5/32" WASHER       | 0642000000   | 4   |        |
| 43 | M4XL16 SCREW       | 0643000000   | 4   |        |
| 44 | φ 4 STEEL BALL     | 0424000000   | 1   |        |
| 45 | SPRING             | 0645000000   | 1   |        |
| 46 | SPRING SEAT        | 0646000000   | 1   |        |
| 47 | WASHER             | 0647000000   | 1   |        |
| 48 | CIRCLET            | 0648000000   | 1   |        |
| 50 | GASKET             | 0650000000   | 1   |        |