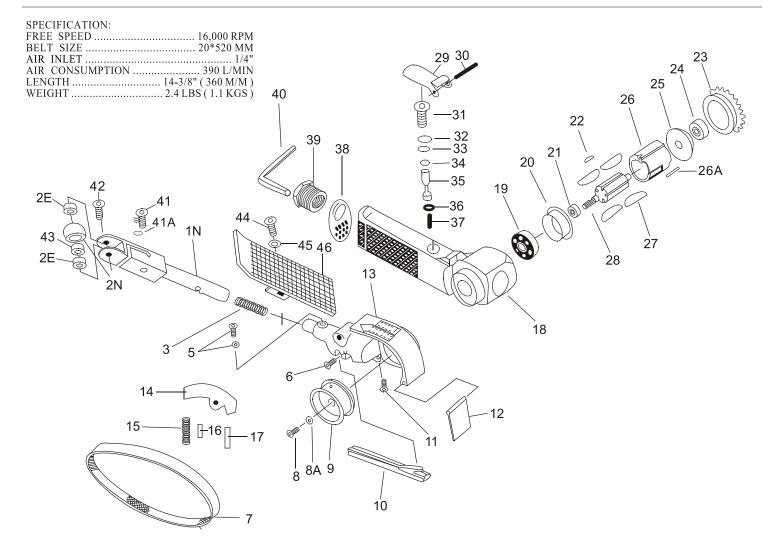

## PART LIST:

| 1 / 1101 | 5151.                        |            |       |        |
|----------|------------------------------|------------|-------|--------|
| NO       | DESCRIPTION                  | PARTS NO   | Qty   | REMARK |
| 1N       | IDLE PULLEY BRACKET SUB ASSY | BP311N001N | 1     |        |
| 2        | IDLE PULLEY SET (2N,2E,43)   | BP311N0020 | 1     |        |
| 2N       | IDLE PULLEY                  | BP311N002N | 1     |        |
| 2E       | BALL BEARING 686ZZ           | BPBB068620 | 2     |        |
| 3        | SPRING                       | BP03110030 | 1     |        |
| 5        | HEX. SOCKET HEAD BOLT (M5×8) | BP03110050 | 1 SET |        |
|          | & CUP SPRING (M5)            |            |       |        |
| 6        | HEX. SOCKET HEAD BOLT (5×12) | BP03110060 | 1     |        |
| 7        | GRINDING BELT (#100)         | BP03110070 | 1     |        |
|          | GRINDING BELT (#80)          | BP0311007A | 1     |        |
| 8        | HEX. SOCKET HEAD BOLT (6×16) | BP03110080 | 1     |        |
| 8A       | WASHER                       | BP0311008A | 1     |        |
| 9        | DRIVE PULLEY                 | BP03110090 | 1     |        |
| 10       | FLAT SHOE                    | BP03110100 | 1     |        |
| 11       | HEX. SOCKET HEAD BOLT (5×15) | BPB2-0515A | 1     |        |
| 12       | DUST COVER                   | BP03110120 | 1     |        |
| 13       | GUARD BODY                   | BP03110130 | 1     |        |
| 14       | TENSION BAR                  | BP03110140 | 1     |        |
| 15       | SPRING                       | BP03110150 | 1     |        |
| 16       | LEVER PIN (2 x 6)            | BP03110160 | 1     |        |
| 17       | LEVER PIN (2 x 8)            | BP03110170 | 1     |        |
| 18       | HOUSING                      | BP03110180 | 1     |        |
| 19       | BALL BEARING (R6ZZ)          | BPBB-R6200 | 1     |        |
| 20       | END PLATE B                  | BP03110200 | 1     |        |
| 21       | SPACER 10 x 13 x 3           | BP03110210 | 1     |        |
| 22       | SUNK KEY 2 x 2.5 x 10        | BP03110220 | 1     |        |
|          |                              |            |       |        |

| NO  | DESCRIPTION                | PARTS NO   | Qty | REMARK |
|-----|----------------------------|------------|-----|--------|
| 23  | САР                        | BP03110230 | 1   |        |
| 24  | BALL BEARING 626ZZ         | BP03110240 | 1   |        |
| 25  | END PLATE A                | BP03110250 | 1   |        |
| 26  | CYLINDER                   | BP03110260 | 1   |        |
| 26A | PIN ( 3 x 6)               | BPSP-30060 | 1   |        |
| 27  | BLADE                      | BP03110270 | 5   |        |
| 28  | ROTOR                      | BP03110280 | 1   |        |
| 29  | THROTTLE LEVER             | BP03110290 | 1   |        |
| 30  | LEVER PIN ( $\phi$ 3 x 23) | BP03110300 | 1   |        |
| 31  | VALVE BODY                 | BP309A0310 | 1   |        |
| 32  | O-RING (P9)                | P9         | 1   |        |
| 33  | O-RING (P9)                | P9         | 1   |        |
| 34  | O-RING (P5)                | P5         | 1   |        |
| 35  | VALVE STEM                 | BP309A0350 | 1   |        |
| 36  | O-RING (3.6 X 2.4)         | BP03110360 | 1   |        |
| 37  | VALVE SPRING               | BP309A0370 | 1   |        |
| 38  | DEFLECTOR                  | BP309A0380 | 1   |        |
| 39  | AIR INLET                  | BP03110390 | 1   |        |
| 40  | HEXAGON WRENCH KEY 4       | BP03110400 | 1   |        |
| 41  | SCREW                      | BP311N0410 | 1   |        |
| 41A | C-CLIPER                   | BP311N041A | 1   |        |
| 42  | IDLE PULLEY SCREW          | BP311N0420 | 1   |        |
| 43  | WASHER                     | BP311N0430 | 1   |        |
| 44  | SCREW                      | BPB20616A0 | 1   |        |
| 45  | SPRING WASHER(AW6)         | BPTWA06000 | 1   |        |
| 46  | FINGER PAD ASSY            | BP31100400 | 1   |        |