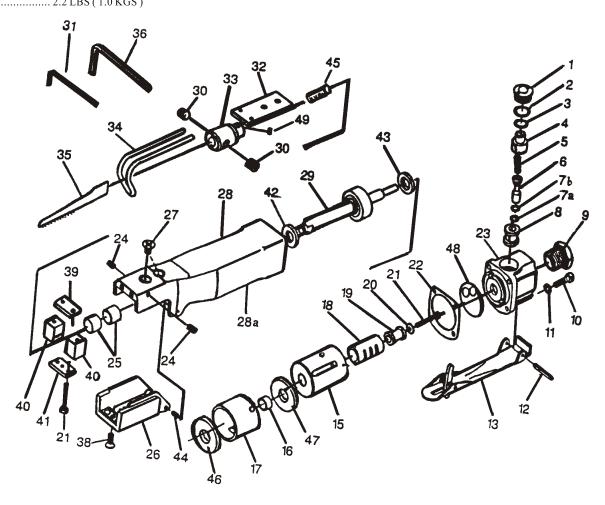

## PART LIST:

| NO | DESCRIPTION            | PART NO.   | Qty | REMARK |
|----|------------------------|------------|-----|--------|
| 1  | VALVE SCREW            | BP03010010 | 1   |        |
| 2  | O-RING                 | BP03010020 | 1   |        |
| 3  | O-RING                 | BP03010030 | 1   |        |
| 4  | AIR CONTROLLER         | BP03010040 | 1   |        |
| 5  | VALVE SPRING           | BP03010050 | 1   |        |
| 6  | VALVE STEM             | BP03010060 | 1   |        |
| 7A | P006 O-RING            | BP0301007A | 1   |        |
| 7B | P007 O-RING            | BP0301007B | 1   |        |
| 8  | VALVE BUSHING          | BP03010080 | 1   |        |
| 9  | INLET BUSHING          | BP03010090 | 1   |        |
| 10 | CAP SCREW(M4*15)       | BP03010100 | 4   |        |
| 11 | WASHER(M4)             | BP03010110 | 4   |        |
| 12 | LEVER PIN(3*23)        | BP03010120 | 1   |        |
| 13 | THROTTLE LEVER         | BP03010130 | 1   |        |
| 15 | VALVE CASE             | BP03010150 | 1   |        |
| 16 | BUSH                   | BP03010160 | 1   |        |
| 17 | CYLINDER               | BP03010170 | 1   |        |
| 18 | VALVE STEEVE           | BP03010180 | 1   |        |
| 19 | ACTUATE VALVE          | BP03010190 | 1   |        |
| 20 | WASHER( Ø3* Ø8* Ø0.8t) | BP03010200 | 1   |        |
| 21 | CAP SCREW(M3*23)       | BP03010210 | 3   |        |
| 22 | GASKET                 | BP03010220 | 1   |        |
| 23 | VALVE BLOCK(M4*6)      | BP03010230 | 1   | •      |
| 24 | SET SCREW              | BP03010240 | 2   | •      |
| 25 | BUSH                   | BP03010250 | 2   | •      |
| 26 | CHUCK COVER            | BP03010260 | 1   |        |

| NO  | DESCRIPTION          | PART NO.   | Qty | REMARK |
|-----|----------------------|------------|-----|--------|
| 27  | SCREW(M5*8)          | BP03010270 | 2   |        |
| 28  | HOUSING              | BP03010280 | 1   |        |
| 28A | PLASTIC WRAPP        | BP0301028A | 1   |        |
| 29  | PISION ASSY          | BP03010290 | 1   |        |
| 30  | SET SCREW5/16"*5/16" | BP03010300 | 2   |        |
| 31  | SERVICE WRENCH (2MM) | BP03010310 | 1   |        |
| 32  | GUIDE PLATE          | BP03010320 | 1   |        |
| 33  | BIEDE CHUCK          | BP03010330 | 1   |        |
| 34A | WORK GUIDE (LONG)    | BP0301034A | 1   |        |
| 34B | WORK GUIDE (SHORT)   | BP0301034B | 1   |        |
| 35A | BLADE (32T)          | BP0301035A | 1   |        |
| 35B | BLADE (24T)          | BP0301035B | 1   |        |
| 36  | SERVICE WRENCH (4MM) | BP03010360 | 1   |        |
| 38  | SCREW (M4*10)        | BP03010380 | 1   |        |
| 38A | RETAINING RING E3    | BP0301038A | 1   |        |
| 39  | UPPER WEAR SHOE      | BP03010390 | 1   |        |
| 40  | BLADE GUIDE          | BP03010400 | 2   |        |
| 41  | BRIDGE               | BP03010410 | 1   |        |
| 42  | FRONT BUMPER         | BP03010420 | 1   |        |
| 43  | REAR BUMPER          | BP03010430 | 1   |        |
| 44  | SPRING PIN(M2.5*5)   | BP03010440 | 2   |        |
| 45  | SPRING               | BP03010450 | 1   |        |
| 46  | PACKING              | BP03010460 | 1   |        |
| 47  | PACKING              | BP03010470 | 1   |        |
| 48  | PACKING              | BP03010480 | 1   |        |
| 49  | SET SEREW(M5*5)      | BP03010490 | 1   |        |